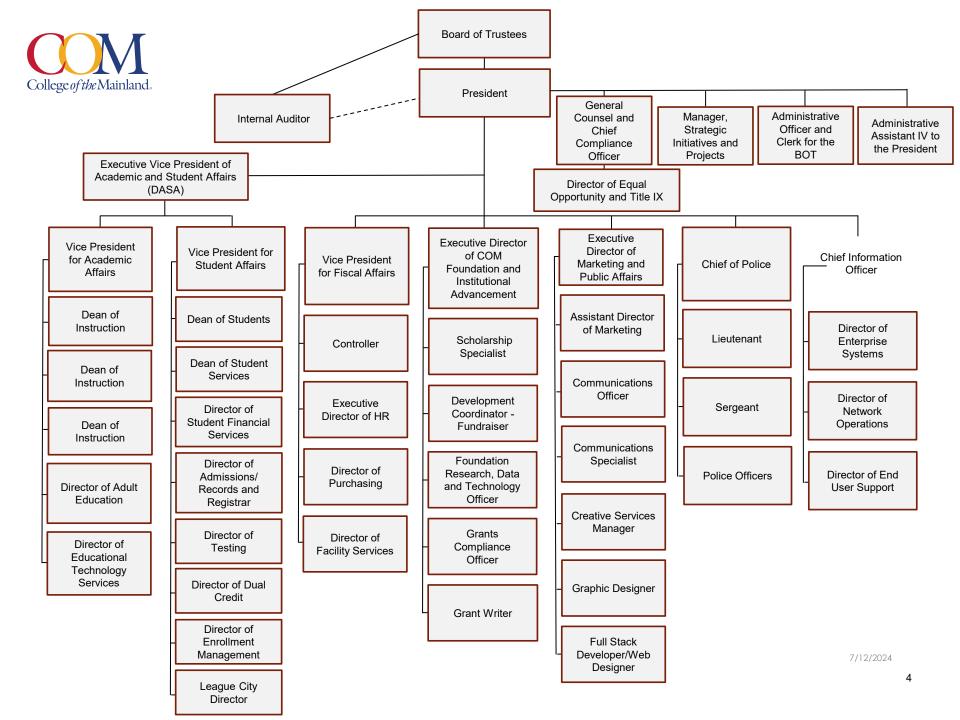

## **Organizational Units of the College**

**President's Office:** The College President is the Chief Executive and Administrative Officer for the Board of Trustees. The Office of the President is responsible for providing leadership, planning and oversight for all divisions and activities of the College through his direct reports (Student Services, Instruction, Fiscal Affairs, Police Department, Marketing, Information Technology, Staff Attorney, Foundation, and Resource Development).

**Fiscal Affairs:** This unit is responsible for leading the institution in assessing, advising, and implementing budgetary policies. This unit is responsible for ensuring the College maintains a positive cash balance and complies with relevant financial regulations. This unit also manages facilities, grounds, maintenance, purchasing, and human resources.

**Foundation & Resource Development:** This unit is responsible for designing and implementing comprehensive institutional advancement programs including annual campaigns, corporate and foundation relations, major gifts and gift planning, endowment, capital campaigns, and alumni and constituent relations efforts.

**Information Technology:** This unit is responsible for the leadership and coordination of the information technology (IT) services of the college and has primary responsibility for short and long-range planning of the college's technical infrastructure. IT is also responsible for the maintenance, integrity, and reliable delivery of campus data.

**Marketing and Communications:** This area includes public relations, advertising, social media, publications, videos, photography, and the College website.

**Police Department:** This department provides security for College facilities and assistance to students, visitors, faculty, and staff 24 hours a day, seven days a week. COM Police Department officers regularly patrol the campus & parking lots.

**Executive Vice President Academic and Student Affairs:** The Executive Vice President Academic and Student Affairs is responsible for providing leadership, planning and oversight for Instruction and Student Services.

**Academic Affairs:** This unit is responsible for educational policy and academic programs for academic transfer, workforce development, and other education delivery. Instruction is also responsible for performing all necessary functions related to the collection, interpretation, and use of institutional data for planning, assessment, and decision making.

**Student Affairs:** The staff in the Student Services Division strives to help students succeed both in and out of the classroom. Offices which provide support to our students include Academic Advising, Academic Records, Counseling and Disability Services, Career Services, Student Success Center, Financial Aid, Veterans Affairs, the Testing Center, and Student Life and Recreation.