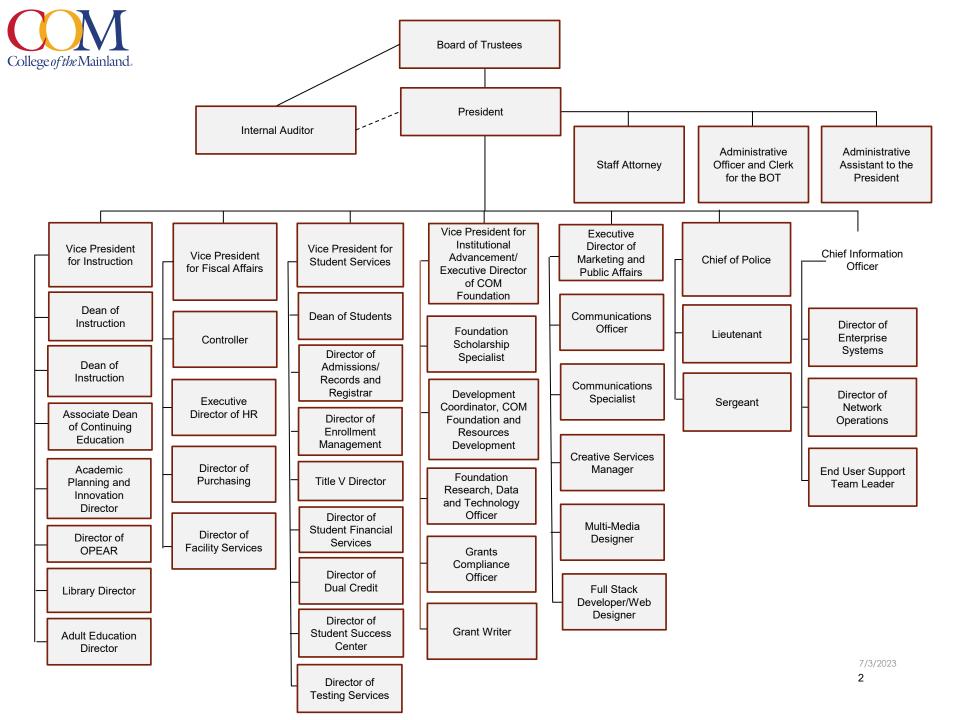

### **Organizational Units of the College**

**President's Office:** The College President is the Chief Executive and Administrative Officer for the Board of Trustees. The Office of the President is responsible for providing leadership, planning and oversight for all divisions and activities of the College through his direct reports (Student Services, Instruction, Fiscal Affairs, Police Department, Marketing, Information Technology, Staff Attorney, Foundation, and Resource Development).

**Information Technology:** This unit is responsible for the leadership and coordination of the information technology (IT) services of the college and has primary responsibility for short and long-range planning of the college's technical infrastructure. IT is also responsible for the maintenance, integrity, and reliable delivery of campus data.

**Instruction:** The Vice-President for Instruction serves as the chief academic officer of the college. This unit is responsible for educational policy and academic programs for academic transfer, workforce development, and other education delivery. Instruction is also responsible for performing all necessary functions related to the collection, interpretation, and use of institutional data for planning, assessment, and decision making.

**Student Services:** The staff in the Student Services Division strives to help students succeed both in and out of the classroom. Offices which provide support to our students include Academic Advising, Academic Records, Counseling and Disability Services, Career Services, Student Success Center, Financial Aid, Veterans Affairs, the Testing Center, and Student Life and Recreation.

**Foundation & Resource Development:** This unit is responsible for designing and implementing comprehensive institutional advancement programs including annual campaigns, corporate and foundation relations, major gifts and gift planning, endowment, capital campaigns, and alumni and constituent relations efforts.

**Fiscal Affairs:** This unit is responsible for leading the institution in assessing, advising, and implementing budgetary policies. This unit is responsible for ensuring the College maintains a positive cash balance and complies with relevant financial regulations. This unit also manages facilities, grounds, maintenance, purchasing, and human resources.

**Marketing and Communications:** This area includes public relations, advertising, social media, publications, videos, photography, and the College website.

**Police Department:** This department provides security for College facilities and assistance to students, visitors, faculty and staff 24 hours a day, seven days a week. COM Police Department officers regularly patrol campus parking lots.